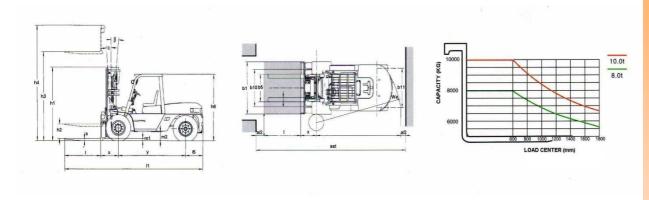

## **DIAGRAMS**

| Available mast for KARGO TH80 |           |                    |                     |                  |                         |
|-------------------------------|-----------|--------------------|---------------------|------------------|-------------------------|
|                               |           | Lift height        | Mast lowered height | Free lift height | Mast extended<br>height |
| DOUBLE MAST                   | full mast | VM300 : mât 3000mm | 2695mm              | 200mm            | 4139mm                  |
|                               |           | VM325 : mât 3250mm | 2820mm              | 200mm            | 4264mm                  |
|                               |           | VM330 : mât 3300mm | 2845mm              | 200mm            | 4289mm                  |
|                               |           | VM350 : mât 3500mm | 2945mm              | 200mm            | 4389mm                  |
|                               |           | VM375 : mât 3750mm | 3070mm              | 200mm            | 4514mm                  |
|                               |           | VM400 : mât 4000mm | 3245mm              | 200mm            | 4689mm                  |
|                               |           | VM425 : mât 4250mm | 3370mm              | 200mm            | 4814mm                  |
|                               |           | VM450 : mât 4500mm | 3495mm              | 200mm            | 4939mm                  |
|                               |           | VM475 : mât 4750mm | 3620mm              | 200mm            | 5064mm                  |
|                               |           | VM500 : mât 5000mm | 3745mm              | 200mm            | 5189mm                  |
|                               |           | VM550 : mât 5500mm | 4045mm              | 200mm            | 5489mm                  |
|                               |           | VM600 : mât 6000mm | 4295mm              | 200mm            | 5739mm                  |