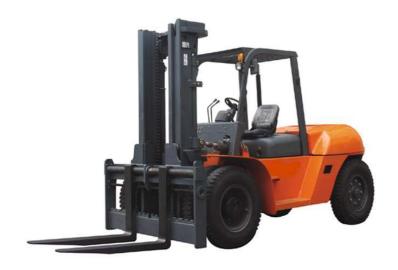

ing **Driving station** 

> Ergonomical levers Numerical hourmeter Permanent fuel gauge

Engine oil pressure warning light Alternator charge warning light

Tilt steering column

Kargo suspension seat with back rest adjustment and seat belt

Amenity tray Handbrake Rear lighting

2 front working lamps

Engine hood assisted opening

Easy access handle to the driving station

**Performances** Industrial engine designed and manufactured by

> Powerful disc brake Easy maintenance



Diesel / 6.494 L

8000 kg with load center at 600mm

82.3 Kw / 2000tr/mn 416 Nm / 1400 tr/mn TCM Converter

ISUZU / A-6BG1QC-02

140 L

2 forward gears / 2 backward gears

28/24 Km/h 0.41/0.35 m/s 3700 mm 20% 6/12 deg 11080 kg 9.00-20-14PR 9.00-20-14PR 1600 mm 1700 mm 2500 mm 3940 mm 2245 mm

2565 mm

1220 mm









## KARGOTHO

**C€** ISO9001 ISO14001

## **DIAGRAMS**



| Available mast for KARGO TH80 |           |                    |                     |                  |                         |
|-------------------------------|-----------|--------------------|---------------------|------------------|-------------------------|
|                               |           | Lift height        | Mast lowered height | Free lift height | Mast extended<br>height |
| DOUBLE MAST                   | full mast | VM300 : mât 3000mm | 2695mm              | 200mm            | 4139mm                  |
|                               |           | VM325 : mât 3250mm | 2820mm              | 200mm            | 4264mm                  |
|                               |           | VM330 : mât 3300mm | 2845