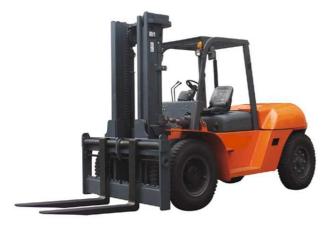

## KARGO

C€ ISO9001 ISO14001

## STANDARD EQUIPMENTS

**Engine** Manufacturer / type

> Energy / capacity Rated output Rated torque Transmission

Gearbox

Rated capacity

**Specifications** Fuel tank

> Travel speed (no load / full load) Lift speed (no load / full load

Turning radius Max. gradeability Mast tilt angle Operational weight Front tires

Rear tires

Front wheel clearance Rear wheel clearance Wheelbase Overall length Overall width

Overhead guard height Fork size

Hydrostatic power steering **Driving station** 

> Ergonomical levers Numerical hourmeter Permanent fuel gauge

Engine oil pressure warning light Alternator charge warning light

Tilt steering column

Kargo suspension seat with back rest adjustment and seat belt

Amenity tray Handbrake Rear lighting

2 front working