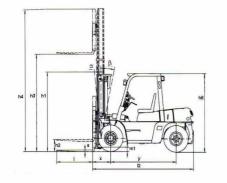

## DIAGRAMS

| A vaila                         | ble mast for KAR | GO TH70                |                  |                         |
|---------------------------------|------------------|------------------------|------------------|-------------------------|
| H                               | Lift height      | Mast lowered<br>height | Free lift height | Mast extended<br>height |
| <b>DOUBLE MAST</b><br>full mast | VM300: 3000mm    | 2500mm                 | 150mm            | 3975mm                  |
|                                 | VM330: 3300mm    | 2650mm                 | 150mm            | 4275mm                  |
|                                 | VM350:3500mm     | 2750mm                 | 150mm            | 4475mm                  |
|                                 | VM400:4000mm     | 3050mm                 | 150mm            | 4975mm                  |
|                                 | VM450:4500mm     | 3300mm                 | 150mm            | 5475mm                  |
|                                 | VM500:5000mm     | 3550mm                 | 150mm            | 5975mm                  |
|                                 | VM550:5500mm     | 3850mm                 | 150mm            | 6475mm                  |
|                                 | VM600:6000mm     | 4100mm                 | 150mm            | 6975mm                  |
| MAST                            | Lift height      | Mast lowered<br>height | Free lift height | Mast extended<br>height |
| TRIPLE M                        | VFHM450:4500mm   | 2655mm                 | 1741mm           | 5475mm                  |
|                                 | VFHM480:4800mm   | 2760mm                 | 1845mm           | 5775mm                  |
|                                 | VFHM500: 5000mm  | 2825mm                 | 1915mm           | 5975mm                  |
|                                 | VFHM550:5500mm   | 2960mm                 | 2045mm           | 6375mm                  |
|                                 | VFHM600:6000mm   | 3160mm                 | 2245mm           | 6975mm                  |

\* Mast extended height + 454mm if equiped with backrest