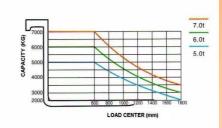

## DIAGRAMS

| A vaila                         | ble mast for KAR | GO TH70                |                  |                         |
|---------------------------------|------------------|------------------------|------------------|-------------------------|
| H                               | Lift height      | Mast lowered<br>height | Free lift height | Mast extended<br>height |
| <b>DOUBLE MAST</b><br>full mast | VM300: 3000mm    | 2500mm                 | 150mm            | 3975mm                  |
|                                 | VM330: 3300mm    | 2650mm                 | 150mm            | 4275mm                  |
|                                 | VM350:3500mm     | 2750mm                 | 150mm            | 4475mm                  |
|                                 | VM400:4000mm     | 3050mm                 | 150mm            | 4975mm                  |
|                                 | VM450:4500mm     | 3300mm                 | 150mm            | 5475mm                  |
|                                 | VM500:5000mm     | 3550mm                 | 150mm            | 5975mm                  |
|                                 | VM550:5500mm     | 3850mm                 | 150mm            | 6475mm                  |
|                                 | VM600:6000mm     | 4100mm                 | 150mm            | 6975mm                  |
| MAST                            | Lift height      | Mast lowered<br>height | Free lift height | Mast extended<br>height |
| TRIPLE M                        | VFHM450:4500mm   | 2655mm                 | 1741mm           | 5475mm                  |
|                                 | VFHM480:4800mm   | 2760mm                 | 1845mm           | 5775mm                  |
|                                 | VFHM500: 5000mm  | 2825mm                 | 1915mm           | 5975mm                  |
|                                 | VFHM550:5500mm   | 2960mm                 | 2045mm           | 6375mm                  |
|                                 | VFHM600:6000mm   | 3160mm                 | 2245mm           | 6975mm                  |