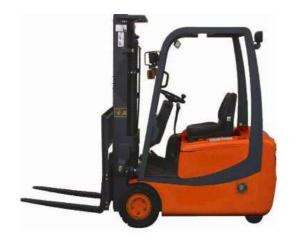

load)

Turning radius

15.5/14 Km/h
0.47/0.30 m/s

Turning radius 1500 mm

Max. gradeability 20%

Mast title angle 5/7 deg

Operational weight 3100 kg

 Front tires
 18X7-8PR

 Rear tires
 16X6-8PR

 Front wheel clearance
 895 mm

 Rear wheel clearance
 205 mm

 Wheelbase
 1295 mm

 Overall length
 2780 mm

 Overall width
 1050 mm

Overhead guard height 1990 mm
Fork size 920 mm

## Equipments

A/C Motor

48V front bi-motor

Hydrostatic power steering

Ergonomical levers

LCD digital control display

Wheel position indicator

Adjustable steering column

AC Power Kargo suspension seat with back rest adjustment and selt belt

Amenity tray

Handbrake

Rear lighting

2 front working lamps

Engine hood assisted opening

Easy access handle to the driving station

Diabolo-type rear wheels











**C€** ISO9001

## **DIAGRAMS**