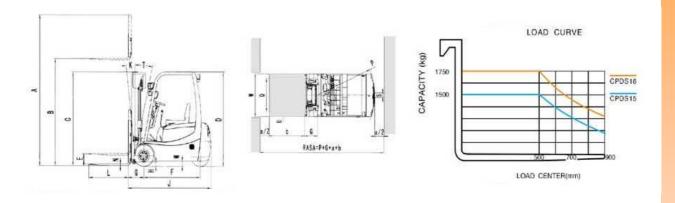

## **DIAGRAMS**

## STANDARD EQUIPMENTS

Rated capacity 1500 kg with load center at 500mm

Specifications

Travel speed (no load / full load)

Lift speed (no load / full load)

Turning radius

15.5/14 Km/h
0.47/0.30 m/s

Turning radius 1500 mm

Max. gradeability 20%

Mast title angle 5/7 deg

Operational weight 3100 kg

 Front tires
 18X7-8PR

 Rear tires
 16X6-8PR

 Front wheel clearance
 895 mm

 Rear wheel clearance
 205 mm

 Wheelbase
 1295 mm

 Overall length
 2780 mm

 Overall width
 1050 mm

Overhead guard height 1990 mm
Fork size 920 mm